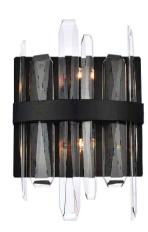

## Installation manual for

2200W8BK

Dimensions: W8"E4"H12" L2

Collection : Serena

Bulb Type: G9 bulb not included

Lamp Frame Weight: 2.8 LBS Total Weight: 4.4 LBS

Thank you for choosing our product(s).

Our Company is actively involved in every step of the production.  $\,$ 