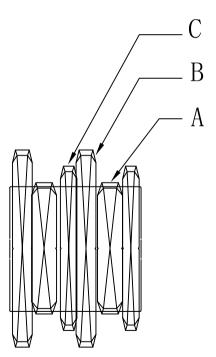

## 2200W8BK W8" E4" H12" L2

| Part Number     | Picture | Description           | Qty | Diagram Number |
|-----------------|---------|-----------------------|-----|----------------|
|                 |         | thread pipe           | 2   | P17            |
| CR-2200-RC-CL-A |         | L8"Article crystal    | 2   | A              |
| CR-2200-RC-CL-B |         | L11.8"Article crystal | 2   | В              |
| CR-2200-RC-CL-C |         | L9.8"Article crystal  | 2   | С              |

The end!

Step 4 Crystal Dressing Instructions

1. Hang Crystal:A, B, C

2200W8BK W8" E4" H12" L2

Crystal Dressing Diagram

When dressing the chandelier with the crystals please remember to wear either rubber or cotton gloves. So as to prevent any damage or smudging on the crystals.