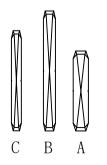

## 2200W8BK W8" E4" H12" L2

| Part Number     | Picture | Description           | Qty | Diagram Number |
|-----------------|---------|-----------------------|-----|----------------|
|                 |         | thread pipe           | 2   | P17            |
| CR-2200-RC-CL-A |         | L8"Article crystal    | 2   | A              |
| CR-2200-RC-CL-B |         | L11.8"Article crystal | 2   | В              |
| CR-2200-RC-CL-C |         | L9.8"Article crystal  | 2   | С              |

The end!

Step 4 Crystal Dressing Instructions

1. Hang Crystal:A, B, C

2200W8BK W8" E4" H12" L2

Crystal Dressing Diagram

When dressing the chandelier with the crystals please remember to wear either rubber or cotton gloves. So as to prevent any damage or smudging on the crystals.