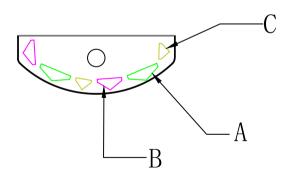

The end!

Step 4 Crystal Dressing Instructions

1. Hang Crystal:A, B, C

2200W8BK W8" E4" H12" L2

Crystal Dressing Diagram

When dressing the chandelier with the crystals please remember to wear either rubber or cotton gloves. So as to prevent any damage or smudging on the crystals.