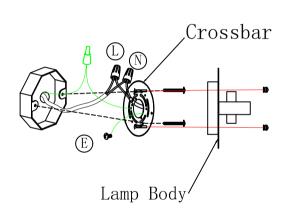

Canopy Installation Instruction

2200W8BK W8" E4" H12" L2

Step 3

Important: This product must be installed in accordance with the local installation codes by a person familiar with construction and operation of this product and the hazards involved.

- 1. Black wire from ceiling(junction box) attaches to "L"wire from the fixture.
- 2. White wire from ceiling(junction box) attaches to "N" wire from the fixture.
- 3. "E" wire from the fixture is attaced to the mounting bracket and an additional "E" wire from the mounting bracket must be secured to the junction box.
- 4. Secure mounting bracket to the junction box.
- 5. Insert screws in side of top unit the mounting bracket.