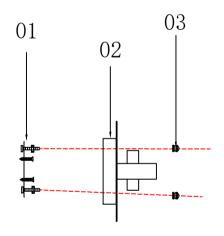

#### Installation:

Please read all instructions carefully.

Before you proceed to install, make sure that the power supply is turned off and remains off until installation is complete. Please note that each part has been assigned a number. Please proceed in a numerical order.

- 1. Fix mounting bracket (01) to the wall.
- 2. Fix the lamp body (02) to the mounting bracket (01) with knurled nuts (03).
- 3. Install the G9 bulb (not included) to the lamp fixture.
- 4. As the crystal dressing instruction, hang the crystal parts.