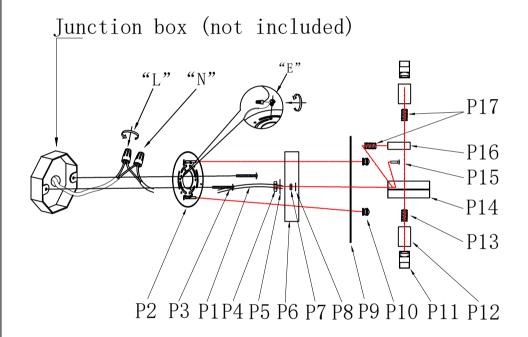

#### PARTS LIST

| Part Number   | Picture  | Description                  | Qty | Diagram Number |
|---------------|----------|------------------------------|-----|----------------|
| Cord-20-18#-G |          | Power Cord 20"<br>SPT-2 Gold | 1   | P1             |
| P-2200W8BK-1  |          | Crossbar 4"<br>(Canopy part) | 1   | P2             |
|               | -        | 5/32-32 Screw                | 2   | Р3             |
|               | В        | Set nut                      | 1   | P4             |
|               | 0        | metal washer                 | 1   | P5             |
|               |          | L7" Backplate Metal          | 1   | P6             |
|               | В        | Set nut                      | 2   | P7             |
|               | 0        | metal washer                 | 2   | P8             |
|               |          | L8"sheetmetal                | 1   | P9             |
|               |          | NUT                          | 2   | P10            |
|               |          | G9 Socket                    | 2   | P11            |
|               |          | G9 Metal lamp cup            | 2   | P12            |
|               | mm       | thread pipe                  | 2   | P13            |
|               | 0        | L8"Metal Body                | 1   | P14            |
|               | <b>\</b> | Ground Screw                 | 2   | P15            |
|               |          | Sqmetal tube                 | 1   | P16            |

## 2200W8BK W8" E4" H12" L2

| Part Number     | Picture | Description           | Qty | Diagram Number |
|-----------------|---------|-----------------------|-----|----------------|
|                 |         | thread pipe           | 2   | P17            |
| CR-2200-RC-CL-A |         | L8"Article crystal    | 2   | A              |
| CR-2200-RC-CL-B |         | L11.8"Article crystal | 2   | В              |
| CR-2200-RC-CL-C |         | L9.8"Article crystal  | 2   | С              |

Canopy Installation Instruction

2200W8BK W8" E4" H12" L2

Step 3

Important: This product must be installed in accordance with the local installation codes by a person familiar with construction and operation of this product and the hazards involved.

- 1. Black wire from ceiling(junction box) attaches to "L"wire from the fixture.
- 2. White wire from ceiling(junction box) attaches to "N" wire from the fixture.
- 3. "E" wire from the fixture is attaced to the mounting bracket and an additional "E" wire from the mounting bracket must be secured to the junction box.
- 4. Secure mounting bracket to the junction box.
- 5. Insert screws in side of top unit the mounting bracket.